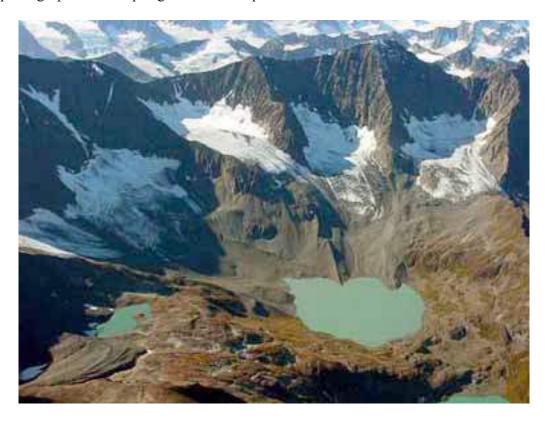

## Optional Theme D — Hazards and disasters – risk assessment and response

7. The map shows the world distribution of severe drought events from 1974 to 2004.

[Source: http://www.preventionweb.net/fi les/10600\_Figure226.jpg]