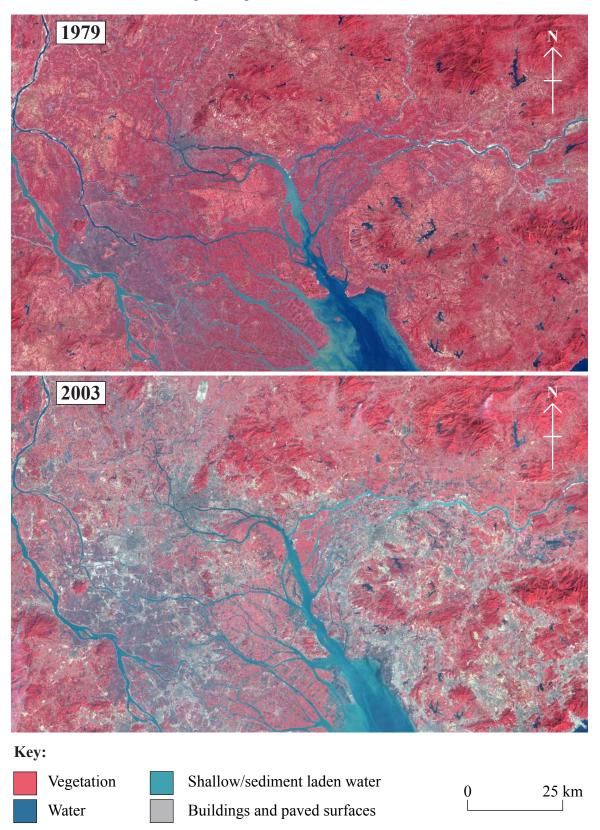

#### Optional Theme G — Urban environments

13. The false-colour satellite images compare the Pearl River Delta in southern China in 1979 and 2003.

[Source: First image: Jesse Allen, 1979, Landsat 3 MSS, pearlriver\_13\_1979292, GLCF, Maryland, 2012; Second image: Jesse Allen, 2003, Landsat 7 ETM+, pearlriver\_17\_2003010, GLCF, Maryland, 2012]