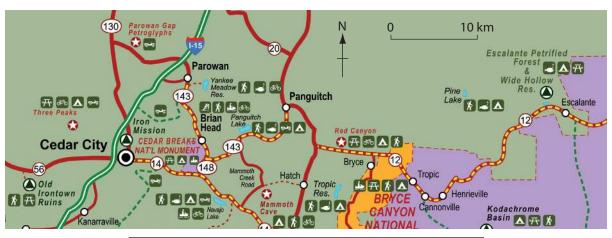

### Optional Theme E — Leisure, sport and tourism

**9.** The map shows an area in Utah, USA, where tourism is important.

[Used with permission]

2212-5204 **Turn over** 